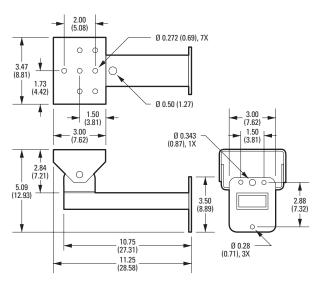

## **TECHNICAL SPECIFICATIONS**

360°

±90°

(supplied)

encountered

mount arm

Aluminum

20 lb (9 kg)

2.75 lb (1.25 kg)

0.88 lb (0.40 kg)

4 lb (1.81 kg)

2 lb (0.90 kg)

#### MODEL

EM2400

Light duty wall mount with cable feedthrough for EH4010/EH4014 enclosures and light-tomedium-weight large format cameras; manually adjustable swivel head.

Secure to solid surface with three 1/4-inch

diameter fasteners (not supplied) or use one 5/16-inch diameter and one 1/4-inch diameter fastener for center mount holes in

applications where wall studs are

Gray polyester powder coat

One 0.50-inch (1.27 cm) diameter hole in

#### **MECHANICAL**

Pan Adjustment Tilt Adjustment

#### **GENERAL**

**Enclosure Mounting** 

Suggested Mounting Method

Cable Feedthrough

Construction Finish Maximum Load Unit Weight EM2400 PA101 Shipping Weight EM2400 PA101