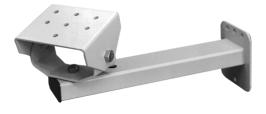

The **EM2400** is a light duty wall mount capable of supporting a maximum load of 20 pounds (9.07 kg). This mount is primarily for use with our EH4010 and EH4014 enclosures, but it can be used with other lightweight enclosures or light-to-medium-weight large format cameras.

The **EM2400** is constructed of aluminum and also features an adjustable head, which allows mechanical positioning of the camera or enclosure. In addition to the removable front end cap, there is also a half-inch diameter cable feedthrough hole in the mounting arm that conceals the camera or enclosure wiring.

In addition, the **EM2400** can be adapted for pole mount applications when used with the PA101 pole mount adapter.

NOTE: VALUES IN PARENTHESES ARE CENTIMETERS; ALL OTHERS ARE INCHES.