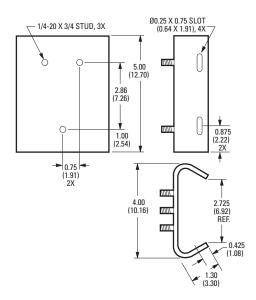

#### **OPTIONAL MOUNT ADAPTER**

PA101

Pole mount adapter for EM2400 mount. Stainless steel straps supplied. Straps fit 3-inch (7.62 cm) to 8-inch (20.32 cm) diameter pole.

# Two 1/4-20 x 0.625 hex head machine screws

PA101 POLE ADAPTER

NOTE: VALUES IN PARENTHESES ARE CENTIMETERS; ALL OTHERS ARE INCHES.