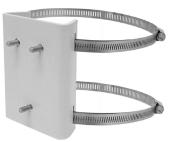

In addition, the **EM2400** can be adapted for pole mount applications when used with the PA101 pole mount adapter.

NOTE: VALUES IN PARENTHESES ARE CENTIMETERS; ALL OTHERS ARE INCHES.

#### **OPTIONAL MOUNT ADAPTER**

PA101

Pole mount adapter for EM2400 mount. Stainless steel straps supplied. Straps fit 3-inch (7.62 cm) to 8-inch (20.32 cm) diameter pole.