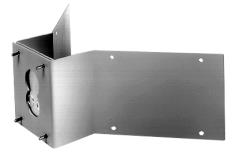

The CM400 is a corner mount adapter designed for use with Spectra® and Legacy® wall mounts. For Spectra, DF5, or DF8 Series pendant domes, use the IWM Series or IDM4018 wall mount. For Legacy positioning systems, use the LWM41 wall mount.

The LWM41, IWM Series, or IDM4018 wall mount is secured to the CM400 by four 5/16-inch mounting studs; nuts and split lock washers are supplied.

Constructed from aluminum, the CM400 is capable of supporting up to 75 pounds (34 kg) and features a cable feedthrough hole for easy routing of video and power cables. A block-off plate is included for non-feedthrough outdoor applications.