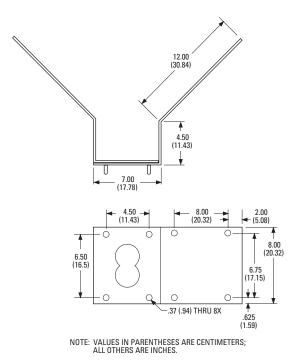

The LWM41, IWM Series, or IDM4018 wall mount is secured to the CM400 by four 5/16-inch mounting studs; nuts and split lock washers are supplied.

Constructed from aluminum, the CM400 is capable of supporting up to 75 pounds (34 kg) and features a cable feedthrough hole for easy routing of video and power cables. A block-off plate is included for non-feedthrough outdoor applications.

#### **MECHANICAL**

| Adapter Mounting | Four 5/16-inch mounting studs (nuts and split<br>lock washers supplied) for attaching LWM41,<br>IDM4018, EA4348, or IWM Series mount |
|------------------|--------------------------------------------------------------------------------------------------------------------------------------|
| Mounting Method  | Secure with eight fasteners suitable for mounting surface (minimum 1/4-inch                                                          |

#### **GENERAL**

Construction

Finish Maximum Load Unit Weight Shipping Weight 6061 T6 aluminum, 0.125-inch (3.18mm) thick Gray polyester powder coat 75 lb (34 kg) 3 lb (1.36 kg) 8 lb (3.62 kg)

recommended, not supplied)