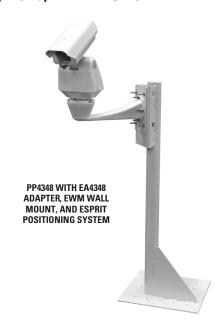

The **PP4348** is a rooftop parapet adapter designed for use with Spectra®, Esprit®, PS20 Series, and Legacy® wall mounts. For Spectra, DF5, or DF8 Series pendant domes, use the IWM Series or IDM4018 wall mounts. For Esprit positioning systems, use the EA4348 adapter with the EWM wall mount. A PS20 Series scanner can be mounted using the EA4348 adapter with the PSWM wall mount. For Legacy integrated positioning systems, use the LWM41 wall mount.

The **PP4348** mounts directly on a flat roof or smooth horizontal surface and is sufficient in height to clear most parapet walls. The **PP4348** is capable of complete 360-degree rotation and will support up to 75 pounds (34 kg).

The **PP4348** is constructed of aluminum and has a gray polyester powder coat finish.

NOTE: VALUES IN PARENTHESES ARE CENTIMETERS; ALL OTHERS ARE INCHES.