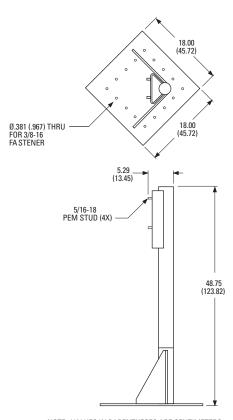

#### **GENERAL**

Suggested Mounting

Secure with a minimum of eight 3/8-inch Method

fasteners (not supplied) suitable for the

mounting surface

Adapter Mounting Four 5/16-inch mounting studs, flat washers,

lock washers and nuts supplied for mounting LWM41, IDM4018, IWM Series, or EA4348

mount

Maximum Load 75 lb (34 kg) Construction Aluminum

Finish Gray polyester powder coat

Environment Indoor/outdoor Unit Weight 29.63 lb (13.44 kg) Shipping Weight 42 lb (19.03 kg)