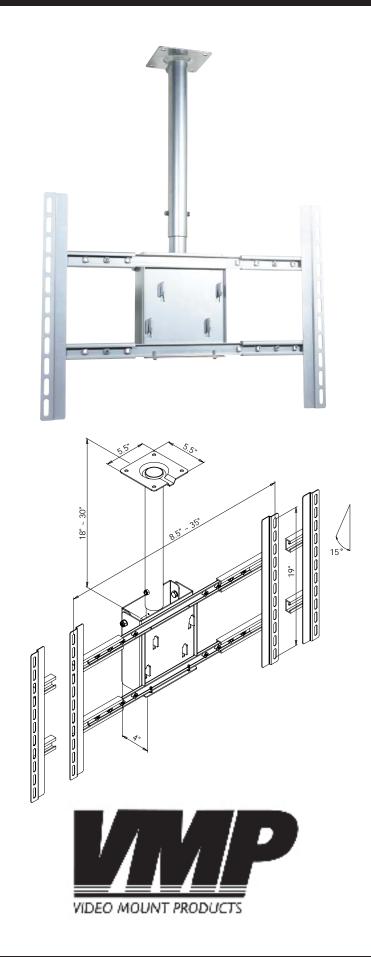

**PDN-C** *universal plasma ceiling mount* 

## **Product Features:**

holds most 37" to 63" plasma displays mounting rails adjust from 8.5" to 35" (*left to right*)

mounting rail length - 20"

mast telescopes 18" to 30" from ceiling

rotates 360° and has adjustable 0° to 15° tilt

load capacity - 180 lbs

silver powder coat finish

also be available in a black scratch resistant finish (PDM-CB)