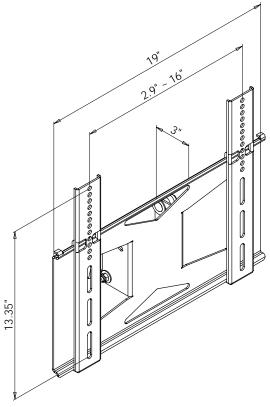

## **Product Features:**

Adapts LCD-MID-C (sold separately) to accommodate 2 flat panels

Holds Most 27" - 42" LCD Monitors

Mounting rails adjust to accommodate monitors with mounting holes up to VESA 400 x 200

Adjustable -5° to +20° tilt

LCD-MID-C and LCD-MID-CM2 combined load capacity - 200 lbs.

Silver Powder Coat finish