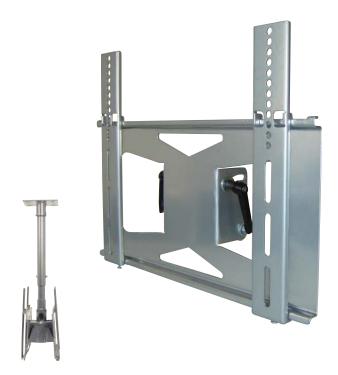

## LCD-MID-CM2

Dual Mid-Size Flat Panel Ceiling Mount

## **Product Features:**

Adapts LCD-MID-C (sold separately) to accommodate 2 flat panels

Holds Most 27" - 42" LCD Monitors

Mounting rails adjust to accommodate monitors with mounting holes up to VESA 400 x 200

Adjustable -5° to +20° tilt

LCD-MID-C and LCD-MID-CM2 combined load capacity - 200 lbs.

Silver Powder Coat finish

## Product Specifications:

(for Architects & Engineers)

The adaptor which will allow two ceiling mounted mid sized flat panels shall be the Video Mount Products (VMP) LCD-MID-CM2. The adaptor shall used in conjunction with the Video Mount Products (VMP) LCD-MID-C to mount two flat panels to the ceiling or other suitable support surface. The adaptor shall be primarily constructed of formed steel and shall incorporate spot welds and nylon filled nuts. The combined load capacity of the LCD-MID-C and LCD-MID-CM2 shall be 200 lbs.