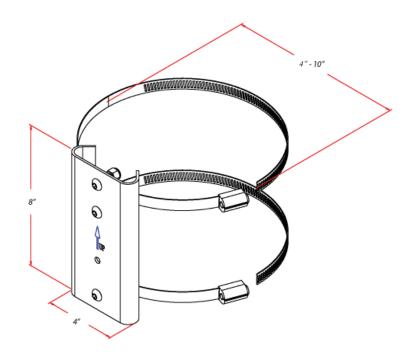

## **Product Features:**

for use with LCD-1 and LCD-2537 adapts round or square poles to accept mounts stainless steel straps adjust from 4" - 10" silver powder coat finish

## Product Specifications: (for Architects & Engineers)

The adaptor which will allow a pole mounted LCD display shall be the Video Mount products (VMP) model LCD-PA. The adaptor shall be used with either a LCD-1 or a LCD-2537 to mount a LCD to a pole. The adaptor shall be constructed primarily of formed steel. The adaptor shall include two stainless steel straps capable to adjusting from 4" - 10" diameters. The adaptor shall be able to work on square or circular poles.