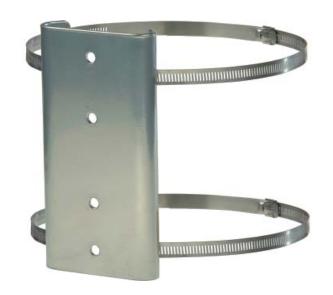

## LCD-PA pole adaptor

## **Product Features:**

for use with LCD-1 and LCD-2537 adapts round or square poles to accept mounts stainless steel straps adjust from 4" - 10" silver powder coat finish

## Product Specifications: (for Architects & Engineers)

The adaptor which will allow a pole mounted LCD display shall be the Video Mount products (VMP) model LCD-PA. The adaptor shall be used with either a LCD-1 or a LCD-2537 to mount a LCD to a pole. The adaptor shall be constructed primarily of formed steel. The adaptor shall include two stainless steel straps capable to adjusting from 4" - 10" diameters. The adaptor shall be able to work on square or circular poles.