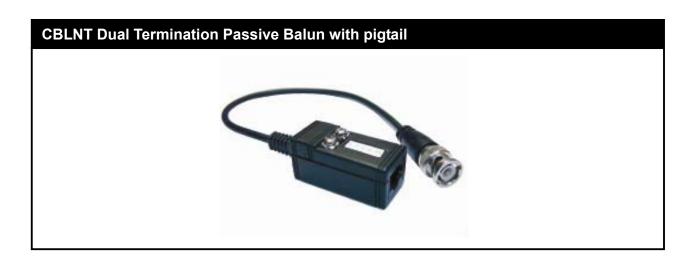

#### **Features:**

- Monochrome video signal up to 1,800ft, Color up to 1,200ft
- Dual connection: RJ45 jack or Screw Terminal
- Passive, no power required
- Compact size with 7.5" mini coax pigtail
- Ideal for DVR/Multiplexer
- Distance Up to 3000ft (B/W), 2400ft (Color) when used with an active receiver
- Connect up to 4 cameras per CAT5 cable