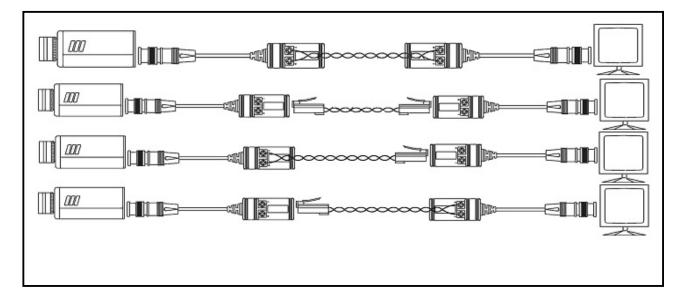

# **CBLNT SPEC SHEET**



Cyrex Networks • 250 Duarte Rd. Suite B Monrovia, CA 91016 • Tel 626 930 0388 • Fax: 626 930 0488 • www.CyrexNetworks.com



#### **Features:**

- Monochrome video signal up to 1,800ft, Color up to 1,200ft
- Dual connection: RJ45 jack or Screw Terminal
- Passive, no power required
- Compact size with 7.5" mini coax pigtail
- Ideal for DVR/Multiplexer
- Distance Up to 3000ft (B/W), 2400ft (Color) when used with an active receiver
- Connect up to 4 cameras per CAT5 cable

\* Actual distance may be shorter if used in conjunction with DVR

## Installation: 4 possible connection methods





# **CBLNT SPEC SHEET**

Cyrex Networks • 250 Duarte Rd. Suite B Monrovia, CA 91016 • Tel 626 930 0388 • Fax: 626 930 0488 • www.CyrexNetworks.com

#### **RJ-45 Jack Pin Definition**

|                      | RJ - 45 Jack |       |          |
|----------------------|--------------|-------|----------|
| PAIR 2               | PIN          | Color | Function |
| PAIR 1 PAIR 3 PAIR 4 | 1            | W-0   | х        |
|                      | 2            | 0     | х        |
|                      | 3            | W-G   | х        |
|                      | 4            | BL    | x        |
|                      | 5            | W-BL  | x        |
|                      | 6            | G     | х        |
|                      | 7            | W-BR  | Video +  |
|