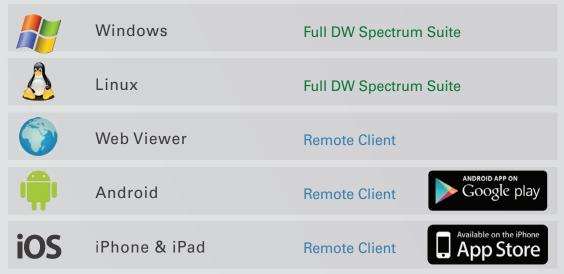

ing feature. The e-map visualizes the camera's location, allowing for multiple buildings, parking lots, and offices to be monitored from one layout with visual notifications. Preview and Thumbnail search allow you to search for suspicious objects or visual anomalies, saving you time and helping you pin point the exact time of an incident.



## **\$** RETAIL

By utilizing the Region of Interest feature, efficiently monitor large spaces such as grocery stores, warehouses, and shopping malls using a single camera. Zoom into specific portions of the camera's field of view and exponentially increase your camera's presence. Recording alleged incidents can be the easiest way to manage any liability issues, protecting your employees, your customers, and your business.

## MULTI-PLATFORM SUPPORT





MAC

## Full DW Spectrum Suite ( COMING SOON )

## LICENSE PURCHASING CHART

|         | PART NUMBERS      | #  | LIVE     | PLAYBACK | RECORD   |
|---------|-------------------|----|----------|----------|----------|
| IP      | DW-SPECTRUMLSC001 | 1  |          |          |          |
|         | DW-SPECTRUMLSC004 | 4  |          |          |          |
|         | DW-SPECTRUMLSC010 | 10 | <b>V</b> | <b>V</b> | <b>V</b> |
|         | DW-SPECTRUMLSC020 | 20 |          |          |          |
| ANALOG  | DW-SPVMAX004      | 4  |          | ,        |          |
|         | DW-SPVMAX016      | 16 | <b>V</b> | <b>V</b> |          |
| ENCODER | DW-SPENCODE4      | 4  | <b>\</b> | <b>\</b> | <b>\</b> |

#### INTEGRATION









**♦ISD** 













#### CLIENT HARDWARE SPECIFICATIONS

|