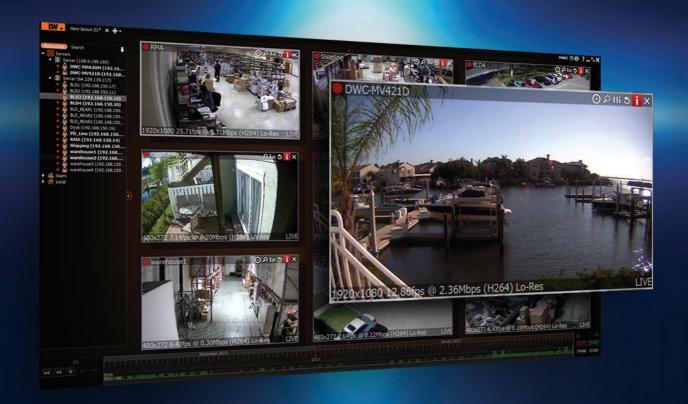

# SIMPLY POWERFUL, POWERFULLY SIMPLE

LIVE MONITORING

**RECORD** 

**Seamless Transition** From Live to Record

Complete Server & Camera Configuration From a Single **Software Window** 

Customizable Layouts

**Advanced PTZ Control** 

#### **PLAYBACK & ANALYTICS**

**Smart Motion Search** with Instant Motion Trace

Log Report & Search

**Preview Search** & Thumbnail Search

Server & Network **Health Monitoring** 

**Event & Action** Rules Management with **Pop-up Notifications** 

Fully customizable layouts allow you to select which cameras to monitor so you can view all your office's most important security points in a single window setup by you. Server and Network Monitoring allow you to keep your surveillance system up to date and healthy, for long term cost effectiveness. Dual Stream and smart recording options allow you to maximize your server's storage space while retaining high resolution image during events.