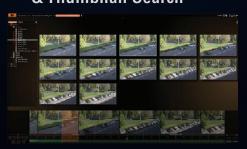

#### **PLAYBACK & ANALYTICS**

**Smart Motion Search** with Instant Motion Trace

Log Report & Search

**Preview Search** & Thumbnail Search

Server & Network **Health Monitoring** 

**Event & Action** Rules Management with **Pop-up Notifications** 

#### **EDUCATION**

Cameras spread across a large campus can be monitored from a single window using the e-mapping feature. The e-map visualizes the camera's location, allowing for multiple buildings, parking lots, and offices to be monitored from one layout with visual notifications. Preview and Thumbnail search allow you to search for suspicious objects or visual anomalies, saving you time and helping you pin point the exact time of an incident.