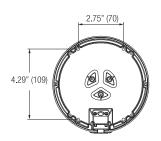

Information                      | HC-OV3                         |
| Operating Temperature                    | 0°F ~ 122°F                    |
| Operating Humidity                       | Within 90% RH                  |
| Power Consumption                        | Up to 14W / 1A                 |
| Input Voltage                            | POE & 12VDC                    |

<sup>\*</sup>Specifications are subject to change without any prior notice.

#### **Upgrade Analog to HD Using Existing Coax Cable**

HYDRA HD™ delivers 1080p HD video to end users with existing coax up to 1500ft without any updates or changes to their existing infrastructure; if their cabling was enough to transmit a standard definition picture, then HYDRA HD™ is supported!





#### **Dimensions (inch:mm)**