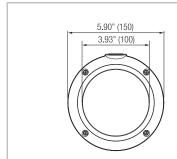

eral Information                      | HC-OV3                         |
| Operating Temperature                    | 0°F ~ 122°F                    |
| Operating Humidity                       | Within 90% RH                  |
| Power Consumption                        | Up to 14W / 1A                 |
| Input Voltage                            | POE & 12VDC                    |

<sup>\*</sup>Specifications are subject to change without any prior notice.

#### **Upgrade Analog to HD Using Existing Coax Cable**

HYDRA HD™ delivers 1080p HD video to end users with existing coax up to 1500ft without any updates or changes to their existing infrastructure; if their cabling was enough to transmit a standard definition picture, then HYDRA HD™ is supported!





#### **Dimensions (inch:mm)**