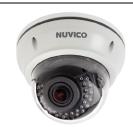

## HYDRA HD™ Vandalproof Dome HC-OV3

### **Key Features**

- 45pps @1080P over RG59 cable & Cat5e
- HD video over coax cable up to 1500ft
- · 3.6mm fixed lens
- · Day/Night functionality with ICR
- 30 IR LEDs (Up to 100ft.)
- . Back Light Compensation: BLC
- Digital WDR
- Built-in PoE / 12VDC

#### Construction

- 4" Polycarbonate Bubble
- 3-Axis Gimbal
- · Surface Mount Housing
- Aluminum Mounting Accessories (Optional)
- · Weatherproof IP 66