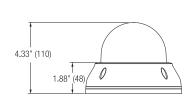

al Information                      | HC-OV3                         |
| Operating Temperature                    | 0°F ~ 122°F                    |
| Operating Humidity                       | Within 90% RH                  |
| Power Consumption                        | Up to 14W / 1A                 |
| Input Voltage                            | POE & 12VDC                    |

<sup>\*</sup>Specifications are subject to change without any prior notice.

#### **Upgrade Analog to HD Using Existing Coax Cable**

HYDRA HD™ delivers 1080p HD video to end users with existing coax up to 1500ft without any updates or changes to their existing infrastructure; if their cabling was enough to transmit a standard definition picture, then HYDRA HD™ is supported!





#### **Dimensions (inch:mm)**