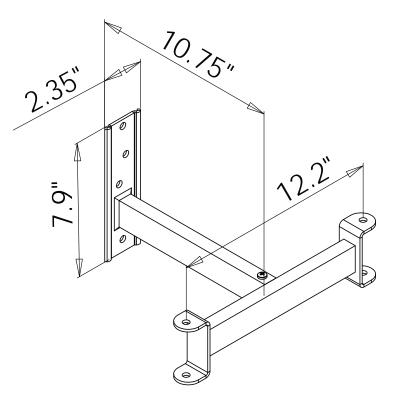

### **Product Features:**

Allows attachment to two LCD-1 mounts (sold separately) to create side by side viewing

Arm extends 11" from wall

Load capacity - 50 lbs

Silver powder coat finish

## **Product Specifications:**

(for Architects & Engineers)

The adaptor which will allow two single stud wall mounted flat panels shall be the Video Mount Products (VMP) model LCD-WM2. The adaptor shall be used with two LCD-1s to mount flat panels to a single stud or other suitable support surface. The adaptor shall be constructed primarily of tubular steel and shall incorporate arc welds. The load capacity of the adaptor shall be 50 lbs.