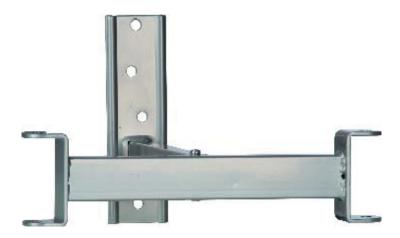

# LCD-WM2

Dual Small Flat Panel Ceiling Mount Adaptor

### **Product Features:**

Allows attachment to two LCD-1 mounts (sold separately) to create side by side viewing

Arm extends 11" from wall

Load capacity - 50 lbs

Silver powder coat finish

## **Product Specifications:**

(for Architects & Engineers)

The adaptor which will allow two single stud wall mounted flat panels shall be the Video Mount Products (VMP) model LCD-WM2. The adaptor shall be used with two LCD-1s to mount flat panels to a single stud or other suitable support surface. The adaptor shall be constructed primarily of tubular steel and shall incorporate arc welds. The load capacity of the adaptor shall be 50 lbs.