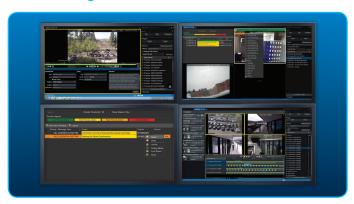

## **Operational Efficiency**

Model: OCCPLUGAXPERT

The intuitive user interfaces of both AccessXpert and VideoXpert provide the optimal user experience. Gone are the days of lengthy training on disparate platforms. The combined solution delivers an easy-to-use interface, so you can make quick, effective decisions. Accessible within the VideoXpert platform, real-time alerts delivered by the AccessXpert are exposed instantly, unify operational and security data over system video.

#### Features:

- Intuitive user interface reduces operator downtime
- Real-time alerts enable fast, reliable, decision making
- Robust search capabilities to quickly locate the information you need
- Unified operational and security data