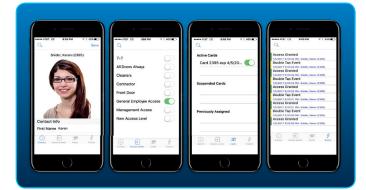

AccessXpert delivers enterprise access control in a Cloud environment that combines data from disparate platforms, merges physical and cyber security and enables operators through mobile applications and an easy-to-use web interface, so operators can respond with confidence. VideoXpert™, the video management platform designed by Pelco™ by Schneider Electric™, captures the relevant video and data to give operators situational awareness. Incorporating VideoXpert integration, AccessXpert is able to deliver high level video integration to help operators make informed decisions and more accurately assess situations.

#### Features:

- Cloud-based solution for high availability
- Two-factor authentication and secure encryption ensures your data is safe and protected
- Mobile applications for access on the go
- Mass Messaging for quick communications
- 100% Web based management