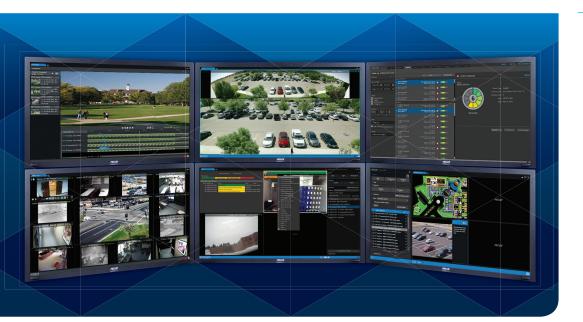

AccessXpert delivers enterprise access control in a Cloud environment that combines data from disparate platforms, merges physical and cyber security and enables operators through mobile applications and an easy-to-use web interface, so operators can respond with confidence. VideoXpert™, the video management platform designed by Pelco™ by Schneider Electric™, captures the relevant video and data to give operators situational awareness. Incorporating VideoXpert integration, AccessXpert is able to deliver high level video integration to help operators make informed decisions and more accurately assess situations.

The intuitive design and advanced configuration of VideoXpert allows easy access to data from multiple systems, all from a central location. With powerful analytics integrated into the VideoXpert platform, data is not only accessible, but also actionable, providing operators with the tools they need to make fast, effective decisions that drive their businesses forward.

## **Operational Efficiency**

Model: OCCPLUGAXPERT

The intuitive user interfaces of both AccessXpert and VideoXpert provide the optimal user experience. Gone are the days of lengthy training on disparate platforms. The combined solution delivers an easy-to-use interface, so you can make quick, effective decisions. Accessible within the VideoXpert platform, real-time alerts delivered by the AccessXpert are exposed instantly, unify operational and security data over system video.