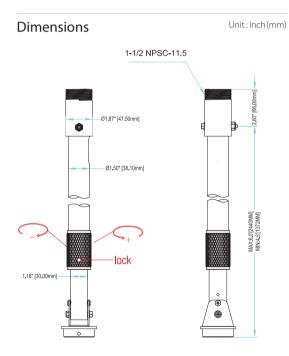

## SBP-302CM Telescopic Pendant Mount

|                      | SBP-302CM                                                                                                                                                                                                                                                  |
|----------------------|------------------------------------------------------------------------------------------------------------------------------------------------------------------------------------------------------------------------------------------------------------|
| Materials            | Aluminum and steel                                                                                                                                                                                                                                         |
| Dimensions (WxHxD)   | Ø1.87" (47.5mm)<br>Minimum length: 4.5ft (1,372mm)<br>Maximum length: 8.0ft (2,440mm)                                                                                                                                                                      |
| Pipe Thread          | 1.5" NPT male (top) / 1.5" NPT female (bottom)                                                                                                                                                                                                             |
| Weight               | 7.56lb (3.43kg)                                                                                                                                                                                                                                            |
| Max Load             | 30lb (13.6kg)                                                                                                                                                                                                                                              |
| Color                | lvory                                                                                                                                                                                                                                                      |
| Applicable Camera    | PNP-9200RH<br>XNP-6370RH<br>SNP-6320RH/6320H/6321H/6230RH/6201H/6200RH/6200H/L6233RH/L6233H/<br>5430H/5321H/5320H/5300H/L5233H/3430H/3371TH/3371H/3120VH<br>HCP-6320H<br>SCP-3430H/3371H/3250H/3120VH/2430H/2373H/2371H/2370RH/2273H/<br>2271H/2251H/2250H |
| Applicable Mount     | SBP-300HM1/301HM2/301HM3/301HM4/300HM5/300HM6/300HM7/300HM8<br>122HM/317HM/329HM/168HM/201HM<br>SBP-301HF/300HF/302HF<br>SBP-3701H                                                                                                                         |
| Optional Accessories | SBP-302CMA Single Joist Ceiling Mount Adapter                                                                                                                                                                                                              |
| Cable Routing        | Cable hole                                                                                                                                                                                                                                                 |