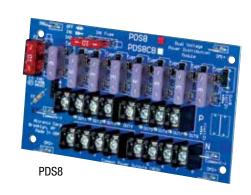

# PDS8 and PDS8CB

#### Description

Altronix PDS8 and PDS8CB dual input power distribution modules are designed to steer the power from either two (2) low voltage AC or DC power sources. The two Inputs can be either, both DC (e.g. 12VDC and 24VDC) or both AC (e.g. 16VAC and 24VAC). That power is distributed over a total of eight (8) fuse or PTC protected outputs. The spade connectors allow you to daisy chain multiple PDS8/PDS8CB modules. This feature allows you to distribute the power over more outputs for larger systems.