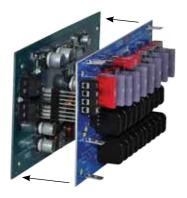

#### PDS8K1 and PDS8CBK1

Altronix offers PDS8(CB) kits which include a dual output Power Distribution Module and VR6 - Voltage Regulator, along with all necessary hardware.

Altronix VR6 & PDS8 easily snap together to provide 5VDC or 12VDC and 24VDC simultaneously – individually selectable over each of the 8 outputs... all on one footprint!

- VR6 reduces the cost of adding another power supply.
- PDS8 is designed to piggyback onto the VR6 making an instant plug-in connection via common standoffs.
- Stackable mounting configuration saves valuable enclosure space.