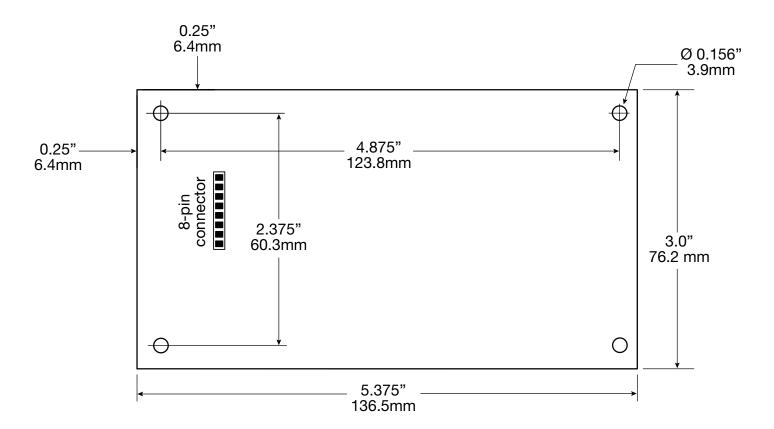

## Board Dimensions (L x W x H) and Drawing

5.375" x 3" x 1" (136.5mm x 76.2mm x 25.4mm)

**Agency Listings** 

UL/cUL:

UL 294 6th Edition: Access Control System Units.
ULC-S319: Electronic Access Control Systems.

Physical and Environmental

Dimensions (L x W x H)

5.375" x 3" x 1" (136.5mm x 76.2mm x 25.4mm).