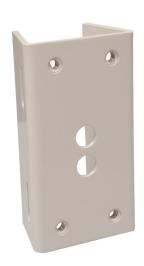

#### **DESCRIPTION & BID SPECIFICATIONS**

The pole mount adapter shall be a Panasonic Model PAPM3, PAPM3B or equivalent. The adapter shall be constructed of aluminum, and works with the POD7CW, PWM20G, PWM20GB, PBWM10 and wall mount Ready-To-Go dome housings. The adapter mounts to round poles with diameters between 3" to 15". Both brackets feature a protective powder coat finish. The PAPM3 has a black finish, where as the PAPM3B has a beige finish. Note: stainless steel straps are not included.