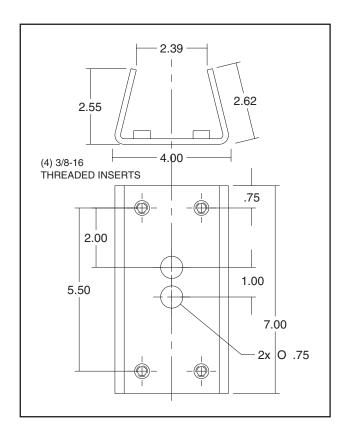

#### **PRODUCT FEATURES:**

- · Durable powder coat finish
- All aluminum construction
- Threaded bolt inserts to make installation quicker and easier
- 60 lb load rating
- Mounts to poles 3"-15" in diameter

#### **DESCRIPTION & BID SPECIFICATIONS**

The pole mount adapter shall be a Panasonic Model PAPM3, PAPM3B or equivalent. The adapter shall be constructed of aluminum, and works with the POD7CW, PWM20G, PWM20GB, PBWM10 and wall mount Ready-To-Go dome housings. The adapter mounts to round poles with diameters between 3" to 15". Both brackets feature a protective powder coat finish. The PAPM3 has a black finish, where as the PAPM3B has a beige finish. Note: stainless steel straps are not included.