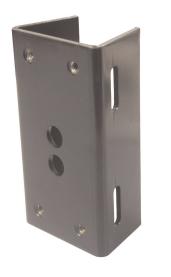

#### **DESCRIPTION & BID SPECIFICATIONS**

The pole mount adapter shall be a Panasonic Model PAPM3, PAPM3B or equivalent. The adapter shall be constructed of aluminum, and works with the POD7CW, PWM20G, PWM20GB, PBWM10 and wall mount Ready-To-Go dome housings. The adapter mounts to round poles with diameters between 3" to 15". Both brackets feature a protective powder coat finish. The PAPM3 has a black finish, where as the PAPM3B has a beige finish. Note: stainless steel straps are not included.