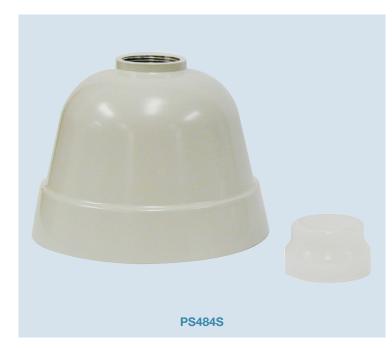

# **Shroud Pendant Adapter**

### DESCRIPTION

The **PS484S** is a cast aluminum top cover that bolts to the base of Panasonic camera models WV-NW474S, WV-CW474, WV-NW484S and WV-CW484 series to provide a clean, attractive installation. Several kits (see below) are available to tailor the adapter to a wide variety of mounting requirements.