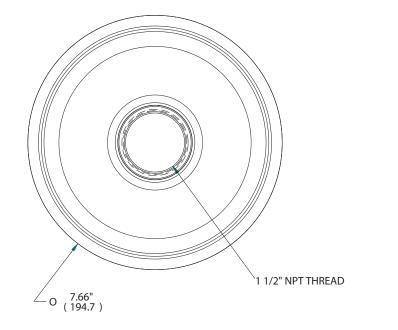

### PRODUCT FEATURES

- Wall or pendant mount for Panasonic camera models WV-NW474S, WV-CW474, WV-NW484S and WV-CW484 series
- Durable all aluminum construction
- 11/2" NPT thread for easy wall/pendant mounting
- Gooseneck bracket, pole mount, corner mount and ceiling mount kits are available for simple ordering and inventory management
- Indoor or outdoor use