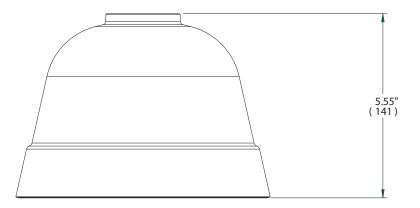

### DESCRIPTION

The **PS484S** is a cast aluminum top cover that bolts to the base of Panasonic camera models WV-NW474S, WV-CW474, WV-NW484S and WV-CW484 series to provide a clean, attractive installation. Several kits (see below) are available to tailor the adapter to a wide variety of mounting requirements.