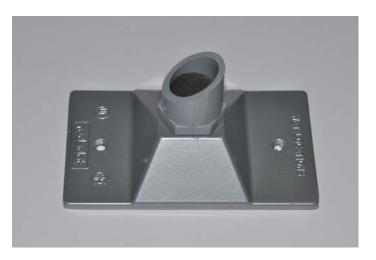

## Description

The ML1-W is a low cost, weather resistant omni-directional electret microphone for use with I/P cameras accepting microphone level input signals (PC compatible input). The attached cord is 6' long and comes standard with a stereo 3.5mm connector on one end. The ML1-W's 3.5mm connector can be removed and the cord can be directly connected to cameras with terminal blocks.

#### **ML1-W Specifications**

- Omni-directional pattern
- Max SPL 120db
- Frequency response: 20-18khz
- Sensitivity –50db
- 1.5-10Vdc operation
- 300-5k Ohm load resistance
- S/N 40db
- 3.5mm stereo connector
- 1/2" thick removable windscreen.
- Aluminum and plastic housing
- Weight: 0.125 lbs