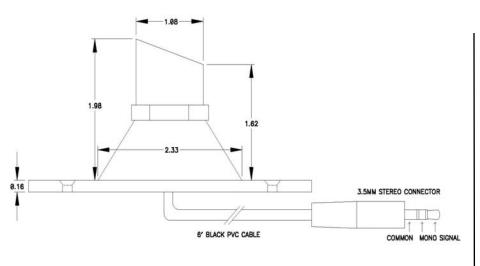

## Description

The ML1-W is a low cost, weather resistant omni-directional electret microphone for use with I/P cameras accepting microphone level input signals (PC compatible input). The attached cord is 6' long and comes standard with a stereo 3.5mm connector on one end. The ML1-W's 3.5mm connector can be removed and the cord can be directly connected to cameras with terminal blocks.

#### **ML1-W Specifications**

- Omni-directional pattern
- Max SPL 120db
- Frequency response: 20-18khz
- Sensitivity –50db
- 1.5-10Vdc operation
- 300-5k Ohm load resistance
- S/N 40db
- 3.5mm stereo connector
- 1/2" thick removable windscreen.
- Aluminum and plastic housing
- Weight: 0.125 lbs

### Includes:

- ML1-W microphone.
- Gasket
- Warning label.
- 6' cable length
- Custom cable lengths up to 25' available.