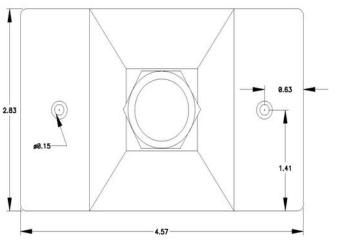

#### **ML1-W Specifications**

- Omni-directional pattern
- Max SPL 120db
- Frequency response: 20-18khz
- Sensitivity –50db
- 1.5-10Vdc operation
- 300-5k Ohm load resistance
- S/N 40db
- 3.5mm stereo connector
- 1/2" thick removable windscreen.
- Aluminum and plastic housing
- Weight: 0.125 lbs