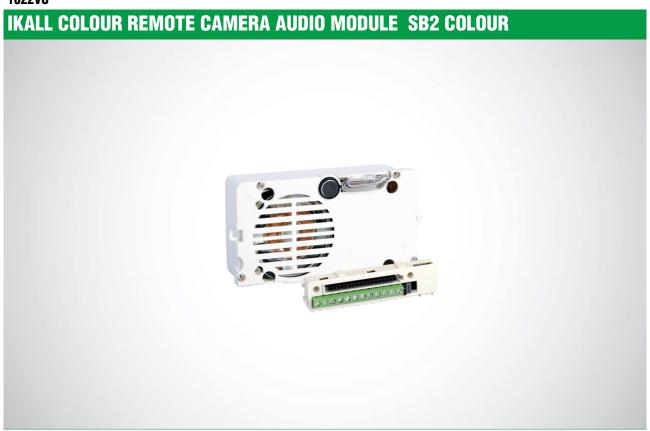

### IKALL COLOUR REMOTE CAMERA AUDIO MODULE SB2 COLOUR

| MAIN FEATURES               |                                     |
|-----------------------------|-------------------------------------|
| Audio/video system:         | Yes                                 |
| Audio/video system:         | Yes                                 |
| Clamps:                     | L L V+V- RTE DO PR GND SE COM NC NO |
| Microphone volume control:  | Yes                                 |
| Loudspeaker volume control: | Yes                                 |
| Operating temperature (°F): | -25 ÷ 55                            |