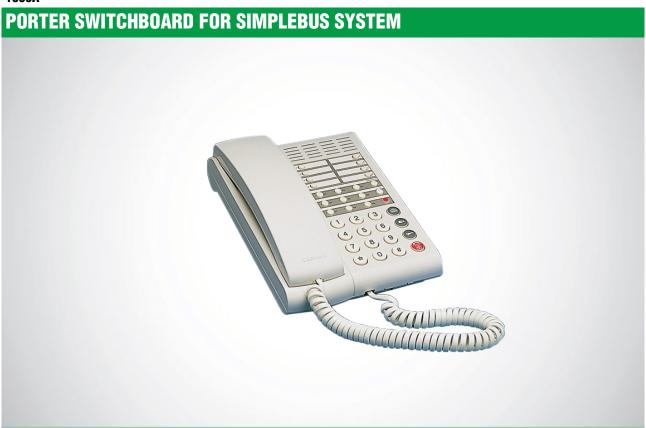

## DOOR ENTRY SYSTEMS POWER SUPPLIES AND ACCESSORIES

1/2 POVERVIEW

1998A

Desk mounted porter switchboard with 32 character alphanumeric digital keypad. Allows the user code and name to be dispalyed, keeping the unanswered calls stored in the memory. Day/Night mode and intercom service. It also allows call transmission with indirect codes, management of alarm indications from internal devices. Can be used as a main or secondary switchboard. Up to 1000 names can be stored. 24VAC power supply from part. 1195. Compatible with all Simplebus systems. Dimensions: 158x223x35 mm.

## 1998A

## **PORTER SWITCHBOARD FOR SIMPLEBUS SYSTEM**

| MAIN FEATURES                    |          |
|----------------------------------|----------|
| Product height (inch):           | 9.06     |
| Product width (inch):            | 6.3      |
| Product depth (inch):            | 3.94     |
| Operating temperature (°F):      | 23 ÷ 104 |
| Maximum current absorption (mA): | 200      |