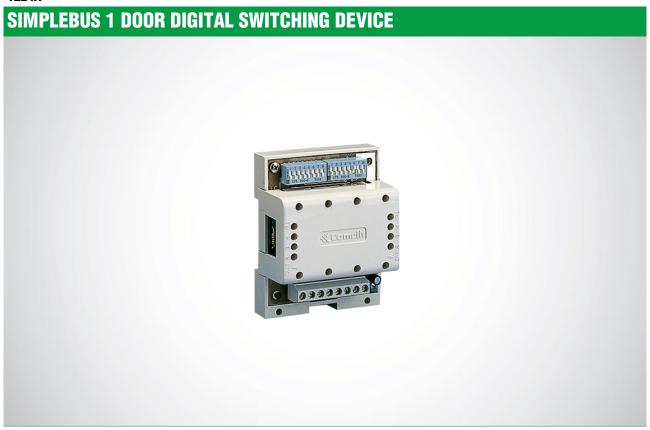

#### 1224A

Switching device for audio or audio-video Simplebus 1 systems with 2 or more entrances. Complete with 2 DIP SWITCHES with 8 positions for defining the user range of the riser. 12V AC power supply (use transformer Art. 1200/U). Dimensions: 60X85X35 mm (4 DIN modules).

### SIMPLEBUS 1 DOOR DIGITAL SWITCHING DEVICE

| MAIN FEATURES                    |          |
|----------------------------------|----------|
| Product height (inch):           | 85       |
| Product width (inch):            | 60       |
| Product depth (inch):            | 35       |
| Operating temperature (°F):      | -25 ÷ 40 |
| RH max operating humidity (%):   | 25 ÷ 75  |
| DIN rail mounted:                | Yes      |
| DIN modules (no.):               | 4        |
| Maximum current absorption (mA): | 40       |