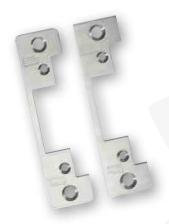

- Electric strike kit includes:
  - AES-100 strike body
  - 4 7/8" round corner faceplate
  - 4 7/8" square corner faceplate
- 7-15/16" round corner faceplate available.
  - Model number STR00004
- Current draw: 12VAC @ 130mA, 24VAC @ 70mA
- Current draw:
  12VDC @ 210mA,
  24VDC @ 105mA