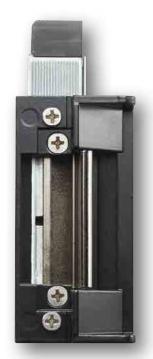

## AES-100 Electric Strike

Designed for heavy-duty applications, the all-in-one AES-100 offers dual voltage and field selectable fail secure/fail safe operation. Deep latch cavity accommodates cylindrical locksets with a 5/8" to 3/4" throw in steel, wood or aluminum frames.

## **Specifications**

- BHMA Grade 1, 1,500 lb. static strength
- Factory tested to 500,000 cycles
- UL 1034 Burglary resistant
- Field selectable, fail secure/fail safe
- Dual voltage 12/24VAC or VDC
- Strike Depth 1-1/2"
- Fully reversible for right or left hand doors

- Electric strike kit includes:
  - AES-100 strike body
  - 4 7/8" round corner faceplate
  - 4 7/8" square corner faceplate
- 7-15/16" round corner faceplate available.
  - Model number STR00004
- Current draw: 12VAC @ 130mA, 24VAC @ 70mA
- Current draw:
  12VDC @ 210mA,
  24VDC @ 105mA