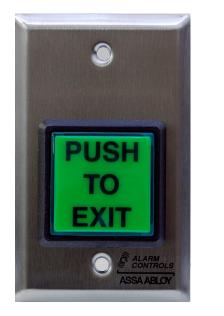

## MODELS TS-2, TS-2, TS-3, TS-3-2 REQUEST TO EXIT STATIONS

TS-2 TS-2-2

TS-3 TS-3-2

- TS-2, TS-3 are SPDT
- TS-2-2, TS-3-2 are DPDT
- Large LED Illuminated Green Button Operates on 12 or 24 Volts AC or DC
- Momentary Action Switch
- Contacts rated 10A @ 35VDC
- Switch mounted on a single gang stainless steel electrical plate
- Conforms to UL Standard 294 for Access Control, File Number SA32686
- TS-3, TS-3-2: 1/2" Red LED Operates on 12 or 24 Volts AC or DC