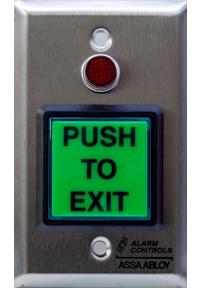

## MODELS TS-2, TS-2, TS-3, TS-3-2 REQUEST TO EXIT STATIONS

TS-2 TS-2-2

TS-3 TS-3-2

- TS-2, TS-3 are SPDT
- TS-2-2, TS-3-2 are DPDT
- Large LED Illuminated Green Button Operates on 12 or 24 Volts AC or DC
- Momentary Action Switch
- Contacts rated 10A @ 35VDC
- Switch mounted on a single gang stainless steel electrical plate
- Conforms to UL Standard 294 for Access Control, File Number SA32686
- TS-3, TS-3-2: 1/2" Red LED Operates on 12 or 24 Volts AC or DC