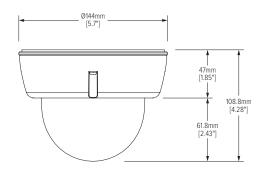

# Dimensions (unit: mm [inch])

### Specifications

| <u> </u>                   |                                    |
|----------------------------|------------------------------------|
| IMAGE                      |                                    |
| Image Sensor               | 1/2.7" CMOS Sensor                 |
| Active Pixels              | 1920(H) x 1080(V)                  |
| Scanning System            | Progressive scan                   |
| Frequency                  | 60Hz/50Hz                          |
| Signal Technology          | 2.0 Megapixel AHD                  |
| Synchronization            | Internal                           |
| Resolution                 | 1920x1080 (1080p)                  |
| Minimum Scene Illumination | F1.4 (30IRE): 0.5Lux [Color]       |
|                            | F1.4 (30IRE): 0 Lux [B&W]          |
| S/N Ratio                  | 55dB                               |
| Video Output               | AHD 1080p30fps/720p60fps/720p30fps |
| LENS                       |                                    |
| Focal Length               | 2.8 ~ 12mm                         |
| Lens Type                  | P-Iris Varifocal                   |
| IR Distance                | 100ft                              |
| OPERATIONAL                |                                    |
| Shutter Speed              | 1/30(25)-1/30,000                  |
| Backlight                  | Off/ On                            |
| STAR-LIGHT (Sense-up)      | OFF, x2 -x32                       |
| Wide Dynamic Range (WDR)   | Off/ On                            |
| Digital Noise Reduction    | Off, Low, Middle, High             |
| White Balance              | Auto / Auto-Ex/ Preset / Manual    |
| Day and Night              | Day/ Night/ Auto                   |
| Mirror/ Flip               | Yes                                |
| Auto Gain Control          | Max 60dB                           |
| Motion Detection           | Yes                                |
| Privacy Zones              | 4 Privacy Zones                    |
| Sharpness                  | 0 ~ 10                             |
| Gamma                      | 0.45 ~ 0.75                        |
| Digital Zoom               | x1.0 ~ x16.0                       |
| ENVIRONMENTAL              |                                    |
| Operating Temperature      | -20°C ~ 50°C (-4°F ~ 122°F)        |
| Operating Humidity         | than 90% (Non-Condensing)          |
| IP Rating                  | IP66 (Weather Resistant)           |
| Other Certifications       | FCC, CE, ROHS                      |
| ELECTRICAL                 |                                    |
| Power Requirements         | DC12V                              |
| Power Consumption          | LED Off: 3.06W, 255mA              |
|                            | LED On: 3.78W, 315mA               |
| MECHANICAL                 |                                    |
| Material                   | Aluminum                           |
| Dimensions                 | 145 x 108.8 mm (5.7 X 4.28 in)     |
| Weight                     | 1.65lbs                            |
|                            |                                    |