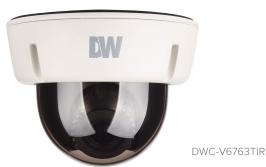

#### Analog High Definition 2MP Cameras DWC-V6763TIR

## Summary

Groundbreaking STAR-LIGHT AHD™ High Definition Cameras use existing coaxial cables to transmit crystal-clear detailed 1080p images. The cameras offer 2.1MP resolution along with powerful features such as P-Iris Lens, Wide Dynamic Range (DWDR) and True Day/Night with Mechanical IR Cut Filter. The STAR-LIGHT AHD cameras are engineered to work with VMAX AHD DVRs, offering an easy upgrade from analog to high definition surveillance using existing infrastructure for a cost-effective, high resolution surveillance solution.