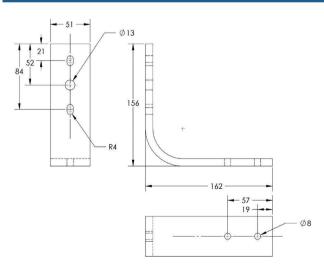

#### **Parts included**

• Wall mount anchors not included.

| Technical specifications |                       |
|--------------------------|-----------------------|
|                          |                       |
| Material                 | 3/8 in thick aluminum |
| Coating                  | Black (Standard)      |
|                          | White (Optional)      |
| Weight                   | 0.55 kg (1.2 lbs)     |
| Maximum Load             | 11.4 kg (25 lbs)      |
|                          |                       |