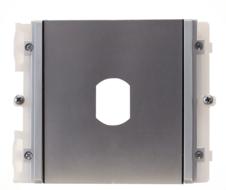

## **IKALL METAL SERIES PTT MODULE FOR MECHANICAL KEY**

Module set up for fitting of door lock with key or reading antenna, with stainless steel finish. Dimensions 112x89.5x22 mm.

## IKALL METAL SERIES PTT MODULE FOR MECHANICAL KEY

| MAIN FEATURES                      |          |
|------------------------------------|----------|
| Vandal Resistant rating (IK code): |          |
| Height (mm):                       | 89,5     |
| Width (mm):                        | 112      |
| Depth (mm):                        | 22       |
| Operating temperature (°C):        | -25 ÷ 55 |