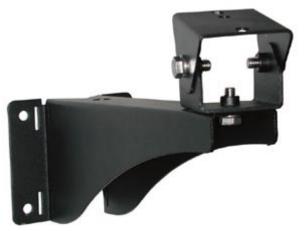

## PWM800 Wall mount bracket

## **PRODUCT FEATURES**

- Medium-duty outdoor mount
- Designed for mounting to a flat wall or round pole (larger than 3.5" diameter)
- Support weight loads up to 25 lbs
- Black, textured powder coat finish

## **DESCRIPTION & BID SPECIFICATIONS**

The wall mount bracket shall be a Panasonic Model PWM800 or equivalent. The adapter shall be constructed of steel, and works with the POH1000, POH1000HB, POH1500 and POH1500HB housings. The bracket mounts to the side of walls and buildings. The bracket features a protective black powder coat finish.