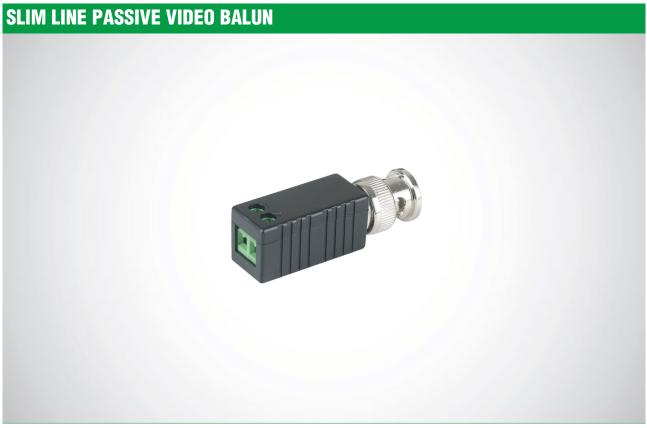

## CB-30

The CB-30 is a new mini balun from Comelit which allows transmission of standard composite video signals to be run over Cat5 UTP cable. The CB-30 has a slim form factor which makes it nonobtrusive for use with DVRs and CCTV Cameras. These come in a 2 pack and are an exceptional value. FEATURE HIGHLIGHTS: • Quick and cost effective way to connect CCTV cameras via UTPCAT5 / 6 wires • B/W video signal up to 1,800ft, Color up to 1,200ft • Surge protection with Ground connection • Quick and secure connection via pressure tab • Passive, no power required • Compact size, fits multiple Baluns directly on the back of DVR • Must be used in pairs, one for transmitting and one for receiving

## CB-30

## SLIM LINE PASSIVE VIDEO BALUN

| MAIN FEATURES  |      |
|----------------|------|
| Height (inch): | 0.02 |
| Width (inch):  | 0.08 |
| Depth (inch):  | 0.02 |

| GENERAL DATA         |        |
|----------------------|--------|
| Type of finish:      |        |
| Unit of measurement: | Inches |