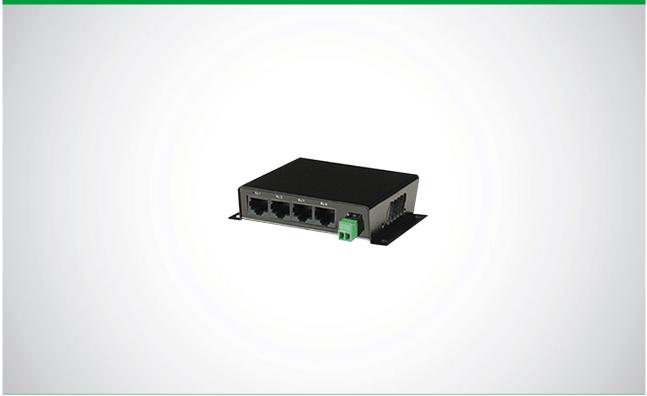

## 4 PORT PASSIVE VIDEO, POWER AND PTZ BALUN HUB

The CVPD-4 offers a convenient and cost effective solution to transmitting Video, Power and PTZ over CAT5 twisted pair cable. This hub can be utilized in conjunction with the CBLNPT to support 4 separate cameras / speed domes. Feature Highlights: - Color 1200ft, B/W 1800ft - Connects Power, Video and PTZ (RS422 / RS 485) - 4 BNC to 4 RJ45 Female - 2 pin data terminalX1 - Built-in fuse protection - Can be connected to CBLNPT, CBLNT, CBLNB passive Balun - Passive, no power required - Power supply for cameras NOT included - Warranty: 3 Years Application: - Multiple functions per cable - Power, Video and PTZ control - Utilize existing structured cabling infrastructure - Less cables per camera - Minimize installation/cabling time - Hospitality / Casinos - Industrial - Educational Facility - Hospitals - Airports

## CVPD-4