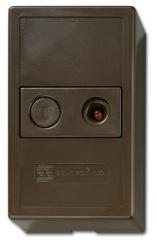

## Moisture detector processor, brown

## **Specifications**

| Operating voltage      | Lithium battery (included) |
|------------------------|----------------------------|
| Battery lifetime       | 10 to 15 years (estimated) |
| Alarm output           | NC, open as long as wet    |
| Alarm delay            | 10 sec                     |
| Dimensions (L x W x H) | 116 x 70 x 35 mm           |
| Max no of sensors      | 4                          |
| Connections            | Screw terminals            |
| Color                  | Mahogany                   |

## **Ordering Information**

5501-M Moisture detector processor

- Detects presence of water and non-flammable conductive liquids
- No external power required Sensor circuit totally isolated by optical couplings Up to 4 sensors per 5501 moisture processor