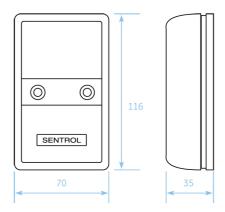

## **Specifications**

| Operating voltage      | Lithium battery (included) |
|------------------------|----------------------------|
| Battery lifetime       | 10 to 15 years (estimated) |
| Alarm output           | NC, open as long as wet    |
| Alarm delay            | 10 sec                     |
| Dimensions (L x W x H) | 116 x 70 x 35 mm           |
| Max no of sensors      | 4                          |
| Connections            | Screw terminals            |
| Color                  | Mahogany                   |