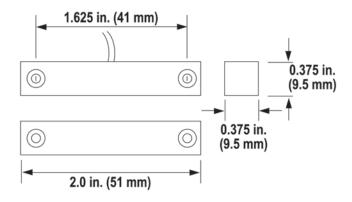

# Physical

- Dimensions (LxWxD): 2.0 x 0.375 x 0.375 in. (51 x 9.5 x 9.5 mm)
- Mounting holes: On 1.625 in. (41 mm) centers
- Gap distance, 1085: Up to 5/8 in.
- Gap distance, 1085W: Up to 1-1/2 in.