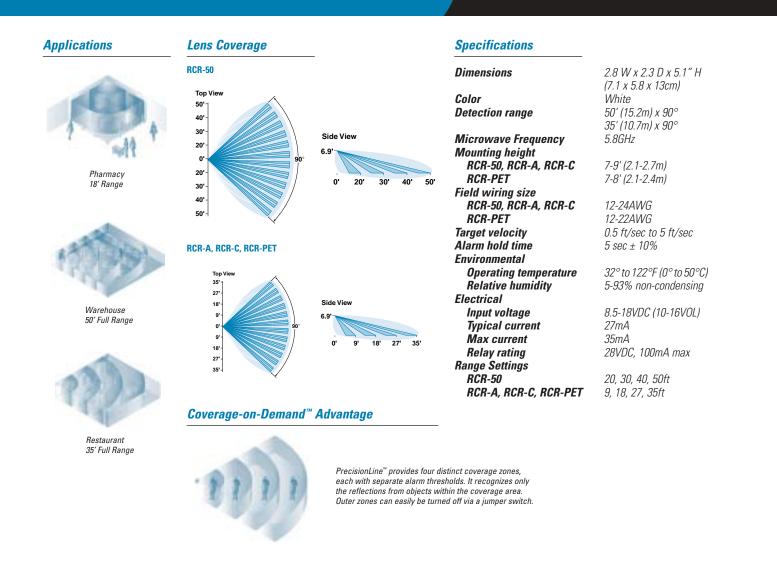

PrecisionLine dual technology motion sensors reduce installation and training time since the installer is not required to make any complicated adjustments to the sensor. A jumper switch allows you to quickly select from a variety of precise range settings. Coverage-on-Demand ensures that the sensor detects only objects within a precise area, and not in adjacent rooms or outside a common problem for less sophisticated dual technology sensors. With the RCR-PET model, each zone is factory calibrated to ignore animals up to 80 lbs, and still detect human-size objects.

The sensor works like sonar on a submarine, transmitting radar signals that "ping" the coverage area, then bounce back to the sensor on the same path. Objects that are out of the covered range are ignored. The sensor determines the attributes of an object by calculating its size and distance from the sensor. This allows it to ignore pets such as cats and dogs without any loss of detection.

For high security installations that require quicker detection, radar-only mode is available except in RCR-PET. Designed for flexibility, the PrecisionLine sensors are ideal solutions for a variety of challenging commercial and residential applications.

### **Standard Features**

- Exclusive range-control technology
- Use radar-only mode for stealth mounting in high security applications
- RCR-50 extended 50' range version
- RCR-PET ignores animals up to 80 lbs