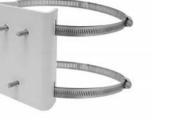

#### **RELATED PRODUCT**

PA101

Pole mount adapter for CM1450 mount. Stainless steel straps supplied. Straps fit 3-inch (7.62 cm) to 8-inch (20.32 cm) diameter pole.

2 lb (0.9 kg) 2 lb (0.9 kg)

**PA101 POLE ADAPTER** 

NOTE: VALUES IN PARENTHESES ARE CENTIMETERS; ALL OTHERS ARE INCHES.

#### PA101 DIMENSION DRAWING