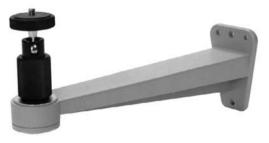

# **CM1450 Mount** WALL MOUNT, CAMERA

The **CM1450** is a light-duty camera mount designed for wall mount applications.

The **CM1450** is manufactured from aluminum and die-cast for low cost efficiency. It features an easily adjustable swivel head, which allows for 360-degree pan rotation and 90-degree tilt adjustments. The **CM1450** utilizes a set screw for final positioning of the swivel assembly.

The **CM1450** will accommodate cameras weighing up to 7 pounds (3.2 kg).

The **CM1450** can also be adapted for pole mount applications when used with a Pelco PA101 adapter.

NOTE: VALUES IN PARENTHESES ARE CENTIMETERS; ALL OTHERS ARE INCHES.