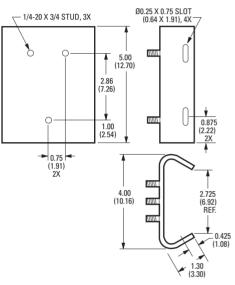

The **CM1450** will accommodate cameras weighing up to 7 pounds (3.2 kg).

The **CM1450** can also be adapted for pole mount applications when used with a Pelco PA101 adapter.

NOTE: VALUES IN PARENTHESES ARE CENTIMETERS; ALL OTHERS ARE INCHES.

### **MECHANICAL**

Pan Adjustment Tilt Adjustment Locking Method Camera Mounting Mounting Method

360° 90° Set screw secures swivel assembly 1/4-20 threaded stud and nut Secure with three 1/4-inch diameter fasteners to solid surface or use one 5/16-inch diameter and one 1/4-inch diameter fastener where wall studs are encountered. (Fasteners not supplied.)

#### PA101 DIMENSION DRAWING