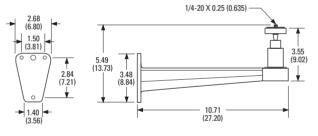

### **MECHANICAL**

Pan Adjustment Tilt Adjustment Locking Method Camera Mounting Mounting Method

360° 90° Set screw secures swivel assembly 1/4-20 threaded stud and nut Secure with three 1/4-inch diameter fasteners to solid surface or use one 5/16-inch diameter and one 1/4-inch diameter fastener where wall studs are encountered. (Fasteners not supplied.)

The **CM1450** will accommodate cameras weighing up to 7 pounds (3.2 kg).

The **CM1450** can also be adapted for pole mount applications when used with a Pelco PA101 adapter.

NOTE: VALUES IN PARENTHESES ARE CENTIMETERS; ALL OTHERS ARE INCHES.