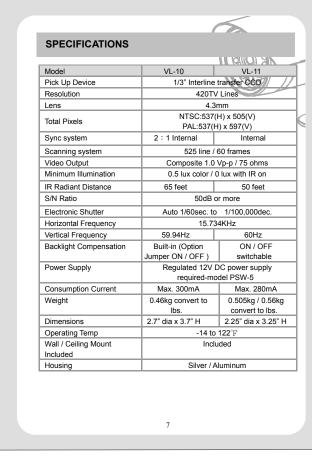

amera-no user serviceable parts inside
- The product is IP-66 waterproof rated.
- Do not attempt to service the unit yourself unless you are authorized to do so. Opening cover may expose you to dangerous voltage or other hazards. Refer all servicing to qualified personnel only.
- Turn off the power before cleaning the camera body; use only a clean damp cloth. Do not use any soap or cleaners.

## **FEATURES**

AWB: The camera includes auto white balance mode and auto capture color temperature. The range is 2400k~9400K

CDS: The IR LED: only activate when needed. Illumination is 4 LUX±2LUX (LED on) / 8LUX±2LUX(LED off)。



**LENS**: Super sensitivity BOARD LENS for optimum low light pictures..



IR LED: Super power LED IR light, wavelength is 840nm for maximumillumination.

IR LEDS

3