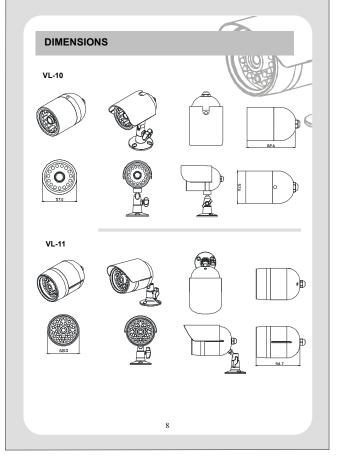

## **CONTENTS** CONTENT.... SAFETY PRECAUTIONS..... AWS IR LENS ... Mount Sunshade..... Power and Video Output Jack..... 5 DIMENSIONS.....