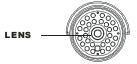

**LENS**: Super sensitivity BOARD LENS for optimum low light pictures..

IR LED: Super power LED IR light, wavelength is 840nm for maximumillumination.

IR LEDS

3