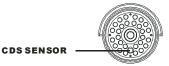

## **FEATURES**

AWB: The camera includes auto white balance mode and auto capture color temperature. The range is 2400k~9400K

CDS: The IR LED: only activate when needed. Illumination is 4 LUX±2LUX (LED on) / 8LUX±2LUX(LED off)。