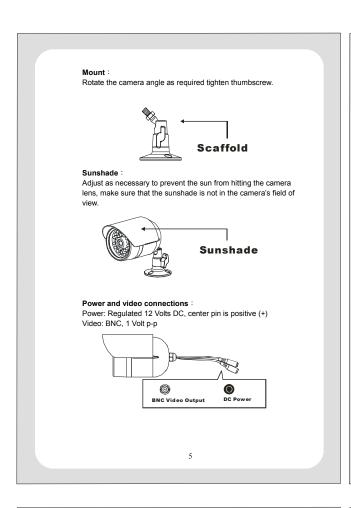

## **CONTENTS** CONTENT.... SAFETY PRECAUTIONS..... AWS IR LENS ... Mount Sunshade..... Power and Video Output Jack..... 5 DIMENSIONS.....