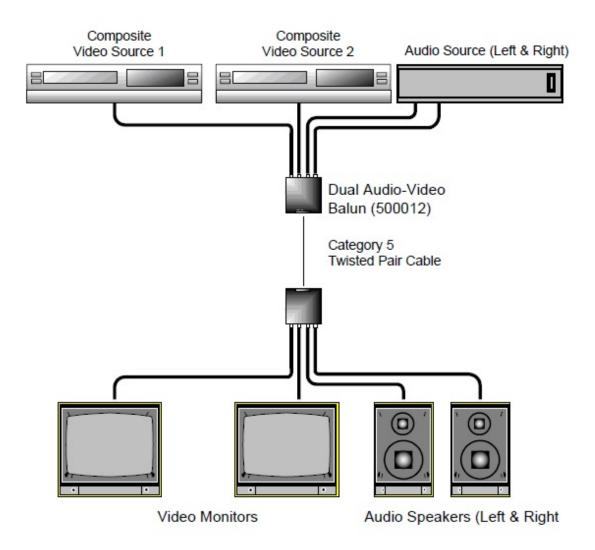

## Overview

The Dual Audio-Video Balun allows up to two (2) composite video signals and up to two (2) unbalanced audio signals to be transmitted via unshielded twisted pair (UTP) cable in a point-to point connection.

Used in pairs, the Dual Audio-Video Balun eliminates up to four (4) coaxial cables, allowing audio-video equipment to be connected via space-efficient and cost-effective Category 5 twisted pair cable. The Dual Audio-Video Balun also works in conjunction with MuxLab's Audio-Video Distribution Hub (p/n 500200) allowing audio-video to be distributed via UTP to up to eight (8) locations.