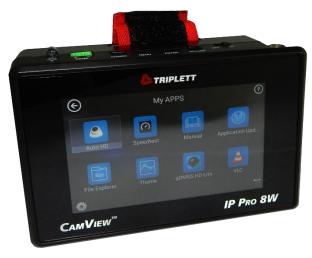

## 8066 CamView IP Pro-8W HD CCTV Tester

Portability, user-friendly design and many other functions make this IP tester an essential tool for all installers and technicians

## Features:

- Ideal tester for security camera installers and technicians
- Works with IP cameras, analog cameras, TVI, CVI, AHD cameras, as well as 4K H.265 cameras
- Has PoE (24W) and DC power output (12V/3A)
- Includes Hikvision and Dahua apps plus over 30 additional protocols
- Network test including Ping/IP Scan/Port Flash/Link Monitor
- Compact and lightweight wrist strap design keeps your hands free