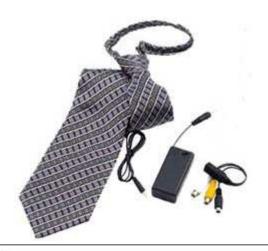

## NECK TIE COLOR COVERT CAMERA:

#### HIGH GRADE CCD COLOR CAMERA BUILT IN A NECK TIE

Size Unit:24 inches in length (is Pre tied) Weight Unit: 2.4 ounces Boxed: 13.5 ounces

You can pair it with one of our pocket-sized DVR's for a totally self contained DIY covert video recording system so you will always be in a position to capture and record the video you need. Hidden in the tie is a high grade CCD low light camera paired with one of our pocket size DVR's you will have a completely self contained system!

## INCLUDES

| Tie with hidden<br>camera | 1 |
|---------------------------|---|
| Battery pack              | 1 |
| SWITCHING<br>CABLE        | 1 |