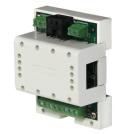

## VIP SYSTEM RELAY ACTUATOR MODULE

Intelligent device for commanding one 10A relay (local) for general use. For operational use and programming, please follow instructions in the technical documentation. RJ45 connector Dimensions:  $2.6" \times 3.3" \times 1.4"$  (4 DIN modules).