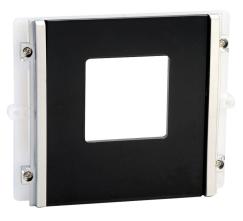

## SIMPLEKEY MODULE HOLDER WITH BLACK FACEPLATE.

Module set up for use with Simplekey reader art. SK9000I, SK9001I and SK9030I. Dimensions 4.4?x3.5?x0.9?.

| Vandal Resistant IK:                    | No            |
|-----------------------------------------|---------------|
|                                         |               |
| mpatibility                             |               |
| Access Control Family:                  | Yes           |
| Simplebus Top system:                   | Yes           |
| unting/Installation                     |               |
| Flush-mounted:                          | Yes           |
| Wall-mounted:                           | Yes           |
| Surface-mounted:                        | Yes           |
|                                         |               |
| dio/video specifications                |               |
| Audio system:                           | Yes           |
| Audio/video system:                     | Yes           |
| rdware specifications                   |               |
| Customisable housing:                   | Yes           |
| DDE function:                           | No            |
|                                         |               |
| neral info                              |               |
| EAN product code:                       | 8023903209112 |
|                                         | 85176920      |
| Intrastat code:                         |               |
| Intrastat code:<br>Product height (mm): | 89,5          |
|                                         | 89,5<br>112   |
| Product height (mm):                    |               |