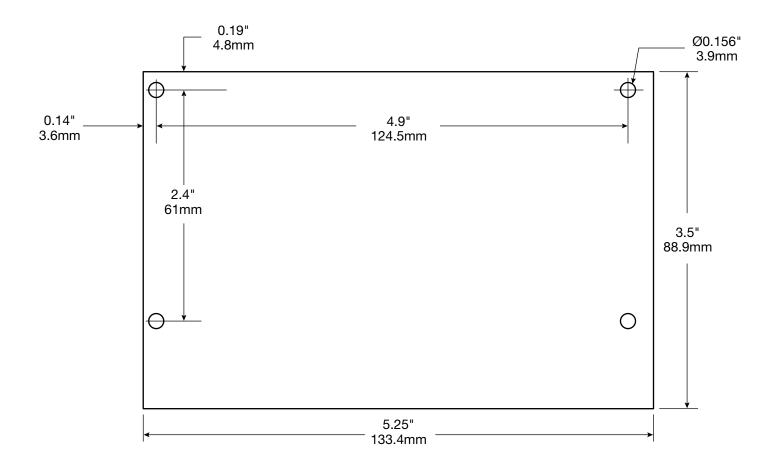

## Board Dimensions (L x W x H) and Drawing

5.25" x 3.5" x 1" (133.4mm x 88.9mm x 25.4mm)