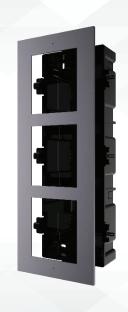

## **Key Feature**

- Contains gang box, cover screws, lines, etc.
- Adapts to three-module flush mounting.