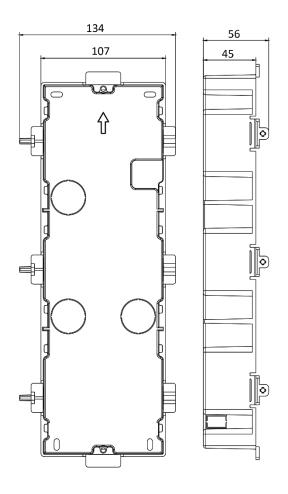

## **Specification**

| Parameters          | Cover                                               | Gang Box                                           |
|---------------------|-----------------------------------------------------|----------------------------------------------------|
| Material            | Aviation Aluminum                                   | Plastic                                            |
| Working temperature | -40° C to +55° C(-40° F to 131° F)                  |                                                    |
| Working<br>humidity | 10% to 95%                                          |                                                    |
| Dimension           | 337.8 × 124 × 4 mm<br>(13.3" × 4.88" ×<br>0.16")    | 338.8 × 135 × 56<br>mm (13.33" × 5.31"<br>× 2.20") |
| Weight              | 784 g (with packaging)<br>420 g (without packaging) |                                                    |