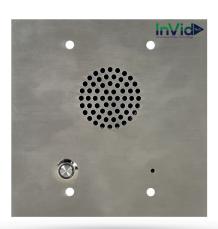

## **INVID-2WAYAUDIO**

2-Way Audio Intercom with Built-in Speaker & Push-to-Talk or Full-time Mic Option

## **Features**

- Built-in Speaker
- Push-to-Talk or Full-time Mic Option
- Sleek & Compact
- Volume Control adjustable when installing
- Weather Resistant
- 12VDC

| Specs                     | INVID-2WAYAUDIO                                                                       |
|---------------------------|---------------------------------------------------------------------------------------|
| Modes:                    | Push-to-Talk: Installer Adjustable<br>Full Duplex (without AEC): Installer Adjustable |
| Weather Resistance        | IP52                                                                                  |
| Dimensions<br>(L x W x D) | 4.53 x 4.53 x 1.58 Inches<br>(115 x 115 x 40mm)                                       |
| Input Power               | 12VDC                                                                                 |
| Microphone                | Microphone- 4mm (0.158 in) Dia Electret Dynamic<br>Microphone                         |
| Loudspeaker               | 40mm (1.58 in) Diameter Dynamic                                                       |
| Volume Control            | Installer Adjustable                                                                  |