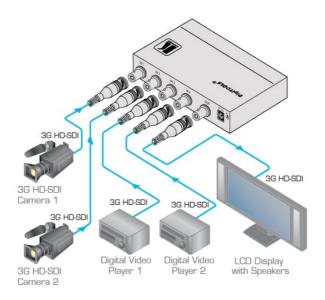

## 6241HDxI

4x1 3G HD-SDI Switcher

| 3G HD-SDI - BNC

The 6241HDxl is a high-performance switcher for 3G HD-SDI video signals. It takes any one of four 3G HD-SDI inputs, provides reclocking and equalization, and outputs the signal to one 3G HD-SDI output